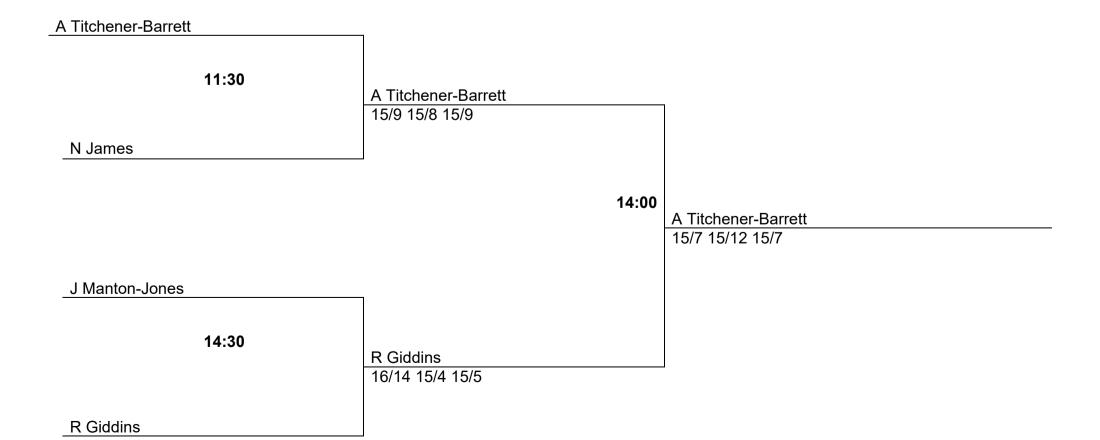

**Semi-finals Final** Winner Saturday 9th Dec Sunday 10th Dec

## Order of Play for Group Matches

| Sat 2 <sup>nd</sup> Dec    |                |    |                | Result                     | Marker/Ref |
|----------------------------|----------------|----|----------------|----------------------------|------------|
| 11:30                      | А Т-В          | bt | B Bomford      | 15/6 15/9 15/2             | ST         |
| Sunday 3 <sup>rd</sup> Dec |                |    |                |                            |            |
| 10:00                      | R Giddins      | bt | N James        | 7/15 5/15 15/10 15/8 18/15 | ST         |
| 11:30                      | А Т-В          | bt | O Cooke        | 15/3 15/11 15/4            | ST         |
| Monday 4 <sup>th</sup> Dec |                |    |                |                            |            |
| 17.00                      | J Manton-Jones | bt | B Bomford      | 6/15 15/12 15/10 15/6      | HRA        |
| Tues 5 <sup>th</sup> Dec   |                |    |                |                            |            |
| 12.30                      | W Annetts      | bt | L Winstanley   | 15/1 15/9 15/2             | HRA        |
| 17.30                      | А Т-В          | bt | J Manton-Jones | 15/2 15/5 15/6             | HRA        |
| 19.00                      | B Bomford      | bt | O Cooke        | 15/9 15/8 15/3             | ST         |
| 20.30                      | R Giddins      | bt | L Winstanley   | 15/9 15/3 15/4             | ST         |
| Wed 6 <sup>th</sup> Dec    |                |    |                |                            |            |
| 18:30                      | N James        | bt | L Winstanley   | 15/2 12/15 15/4 15/7       | ST         |
| 20.00                      | R Giddins      | bt | W Annetts      | 16/18 17/14 15/4 retired   | ST         |
| Thurs 7 <sup>th</sup> Dec  |                |    |                |                            |            |
| 18:00                      | J Manton-Jones | bt | O Cooke        | 15/6 12/15 9/15 15/4 18/15 | HRA        |
| 19:15                      | N James        | bt | W Annetts      | 15/5 17/16 4/15 15/10      | HRA        |