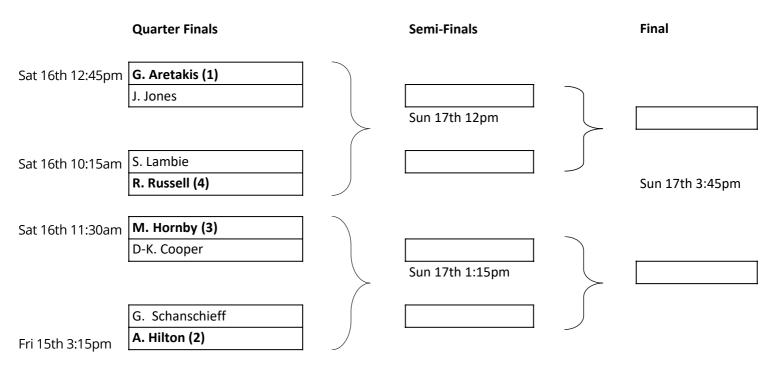

### Category H 70-74 Draw

## **Category H Order of Play**

| Friday<br>2pm:<br>3:15pm: | <b>Player 1</b><br>Grace Beglan (4)<br>Alex Hilton (2) | V<br>V | <b>Player 2</b><br>Lis Hughes<br>Guy Schanschieff | <b>Draw</b><br>75+<br>70-74 |  |
|---------------------------|--------------------------------------------------------|--------|---------------------------------------------------|-----------------------------|--|
| Saturday:                 | Player 1                                               |        | Player 2                                          | Draw                        |  |
| 10:15am:                  | Robin Russell (4)                                      | V      | Sarah Lambie                                      | 70-74                       |  |
| 11:30am:                  | Martin Hornby (3)                                      | V      | Daniel-Konrad Cooper                              | 70-74                       |  |
| 12:45pm:                  | George Aretakis (1)                                    | V      | Jenny Jones                                       | 70-74                       |  |
| 2pm:                      | lan Calvert (3)                                        | V      | Jessica Offen                                     | 75+                         |  |
| 3:15pm:                   | Alex Stobbs (1)                                        | V      | Tony Browne                                       | 75+                         |  |
| 4:30pm:                   | Harri Johnson (2)                                      | V      | John Simons                                       | 75+                         |  |
|                           |                                                        |        |                                                   |                             |  |
| Sunday:                   | Match:                                                 |        | Draw:                                             |                             |  |
| 9:30am:                   | Semi-Final 1                                           |        | 75+                                               |                             |  |
| 10:45am:                  | Semi-Final 2                                           |        | 75+                                               |                             |  |
| 12pm:                     | Semi-Final 1                                           |        | 70-74                                             |                             |  |
| 1:15pm:                   | Semi-Final 2                                           |        | 70-74                                             |                             |  |
| 2:30pm:                   | Final                                                  | 75+    |                                                   |                             |  |
| 3:45pm:                   | Final                                                  |        | 70-74                                             |                             |  |